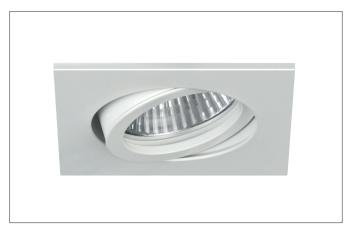

#### **PAYTON-S LED recessed spot**

Article no. 12374173

Light. For Generations.

#### **Product Benefits**

- Square recessed spotlight made of solid aluminum with a glass cover.
- Easy and tool-free mounting.
- CRI > 80.
- Low installation depth 50 mm, length 82 mm, width 82 mm,
   Ceiling cut-out 68 mm.
- Ceiling thickness maximum 13 mm.
- Large article variance in terms of housing color and color temperature.
- Power supply with 350 mA.
- Alternatively available in round design.