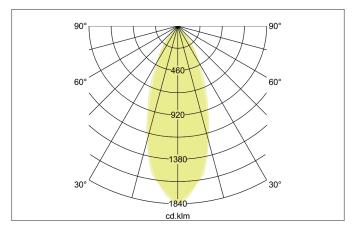

| Lighting technology          |            |
|------------------------------|------------|
| Colour temperature           | 2.700 K    |
| Light colour                 | White      |
| Light output                 | Direct     |
| Luminous flux                | 290 lm     |
| System efficiency            | 97 lm/W    |
| Colour rendering             | CRI > 80   |
| Reflector                    | High-gloss |
| Reflector colour             | silver     |
| Beam angle                   | 38°        |
| Light sharing                | Symmetric  |
| Adjustable color temperature | No         |