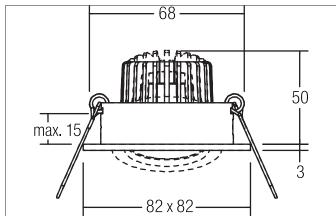

#### Tender

LED recessed spot, Square.Toolless ceiling installation by installation springs. Ceiling cut-out Ø 68 mm, Installation depth 50 mm, Length 82 mm, Width 82 mm, Weight 0,150 kg,Reflector silver with rotattionssymmetrical, deep, wide distributed light intensity. optimal light distribution due to a glass transparent cover.Luminous flux 290 lm, Power 1 x 3 W, Light colour warm white, Correlated color temprature (CCT) 2.700 K, Colour rendering index CRI > 80, Housing material: Aluminium / Glass, Colour: White structure, Permissible ambient temperature (ta): -20 °C - +25 °C, Protection class (EN 61140): III, Degree of protection (DIN EN 60529): IP20, .For connection to an external driver, which is not included in the scope of delivery of the luminaire. Depending on driver dimmable.

#### **PAYTON-S LED recessed spot**

Article no. 12374173

| Article data       |                   |
|--------------------|-------------------|
| Article no.        | 12374173          |
| GTIN               | 4251433970392     |
| Series name        | PAYTON-S          |
| Short description  | LED recessed spot |
| Material           | Aluminium / Glass |
| Colour             | White             |
| Type of surface    | Structure         |
| Shape              | Square            |
| Built-in diameter  | 68 mm             |
| Installation depth | 50 mm             |
| Length             | 82 mm             |
| Width              | 82 mm             |
| Hight              | 3 mm              |
| Weight             | 0.150 kg          |
| stamp              | UKCA              |

| Mounting technology         |                                           |
|-----------------------------|-------------------------------------------|
| Mounting method             | Recessed mounting                         |
| Place of installation       | Ceiling-mounted                           |
| Adjustability               | Pivoted                                   |
| Swivel angle                | 20°                                       |
| Max. ceiling thickness      | 13 mm                                     |
| Further references          | No cover with thermal insulation material |
| Material cover              | Glass transparent                         |
| Circlip                     | Without circlip                           |
| Suitable for through-wiring | Yes, with optional accessories            |