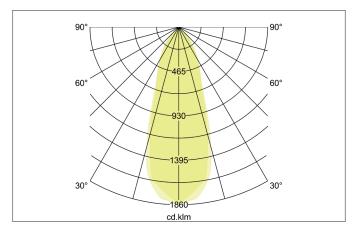

## **LED** recessed spot

Article no. 12362023

Light. For Generations.

| Lighting technology          |            |
|------------------------------|------------|
|                              | 2 222 K    |
| Colour temperature           | 3.000 K    |
| Light colour                 | White      |
| Light output                 | Direct     |
| Luminous flux                | 740 lm     |
| System efficiency            | 106 lm/W   |
| Colour rendering             | CRI > 80   |
| Reflector                    | High-gloss |
| Beam angle                   | 38°        |
| Light sharing                | Symmetric  |
| Adjustable color temperature | No         |