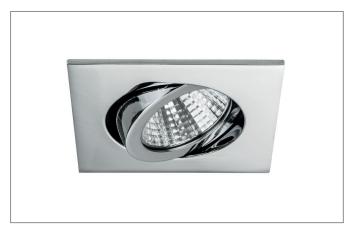

#### Tende

LED recessed spot, Square. Ceiling cut-out Ø 68 mm, Installation depth 36 mm, Length 82 mm, Width 82 mm, Weight 0,124 kg, with rotat-tionssymmetrical, deep, wide distributed light intensity. optimal light distribution due to a plastic, transparent cover.Luminous flux 740 lm, Power 1 x 7 W, Light colour warm white, Correlated color temprature (CCT) 3.000 K, Colour rendering index CRI > 80, Rated life time L70/B50 at 25 °C: 50.000 h, Housing material: Aluminium / Polycarbonate, Colour: Chrome, Permissible ambient temperature (ta): -20 °C - +25 °C, Protection class (EN 61140): III, Degree of protection (DIN EN 60529): IP20, .For connection to an external driver, which is not included in the scope of delivery of the luminaire. Depending on driver dimmable.

| Article data       |                           |
|--------------------|---------------------------|
| Article no.        | 12362023                  |
| GTIN               | 4250047795520             |
| Short description  | LED recessed spot         |
| Material           | Aluminium / Polycarbonate |
| Colour             | Chrome                    |
| Type of surface    | Glossy                    |
| Shape              | Square                    |
| Built-in diameter  | 68 mm                     |
| Installation depth | 36 mm                     |
| Length             | 82 mm                     |
| Width              | 82 mm                     |
| Weight             | 0.124 kg                  |
| stamp              | MM, UKCA                  |