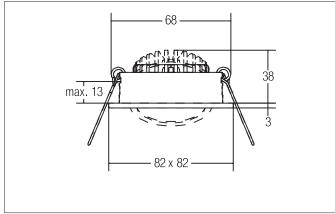

#### Tende

LED recessed spot, Square. Ceiling cut-out Ø 68 mm, Installation depth 36 mm, Length 82 mm, Width 82 mm, Weight 0,124 kg, with rotat-tionssymmetrical, deep, wide distributed light intensity. optimal light distribution due to a plastic, transparent cover.Luminous flux 740 lm, Power 1 x 7 W, Light colour warm white, Correlated color temprature (CCT) 3.000 K, Colour rendering index CRI > 80, Rated life time L70/B50 at 25 °C: 50.000 h, Housing material: Aluminium / Polycarbonate, Colour: Chrome, Permissible ambient temperature (ta): -20 °C - +25 °C, Protection class (EN 61140): III, Degree of protection (DIN EN 60529): IP20, .For connection to an external driver, which is not included in the scope of delivery of the luminaire. Depending on driver dimmable.

| Article data       |                           |
|--------------------|---------------------------|
| Article no.        | 12362023                  |
| GTIN               | 4250047795520             |
| Short description  | LED recessed spot         |
| Material           | Aluminium / Polycarbonate |
| Colour             | Chrome                    |
| Type of surface    | Glossy                    |
| Shape              | Square                    |
| Built-in diameter  | 68 mm                     |
| Installation depth | 36 mm                     |
| Length             | 82 mm                     |
| Width              | 82 mm                     |
| Weight             | 0.124 kg                  |
| stamp              | MM, UKCA                  |

| Mounting technology   |                                           |
|-----------------------|-------------------------------------------|
| Mounting method       | Recessed mounting                         |
| Place of installation | Ceiling-mounted                           |
| Adjustability         | Pivoted                                   |
| Swivel angle          | 30°                                       |
| Further references    | No cover with thermal insulation material |
| Material cover        | Plastic, transparent                      |