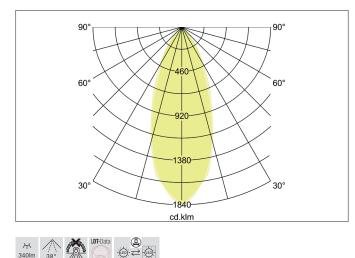

Article no. 12376644

Reflector colour

Adjustable color temperature

Beam angle

Light sharing

Light. For Generations.

| Article data        |                   |
|---------------------|-------------------|
| Article no.         | 12376644          |
| GTIN                | 4251433946779     |
| Series name         | PAYTON-S          |
| Short description   | LED recessed spot |
| Material            | Aluminium / Glass |
| Colour              | Titanium          |
| Type of surface     | Matt              |
| Shape               | Square            |
| Built-in diameter   | 68 mm             |
| Installation depth  | 50 mm             |
| Length              | 82 mm             |
| Width               | 82 mm             |
| Hight               | 3 mm              |
| Weight              | 0.150 kg          |
| stamp               | UKCA              |
|                     |                   |
| Lighting technology |                   |
| Colour temperature  | 4.000 K           |
| Light colour        | White             |
| Light output        | Direct            |
| Luminous flux       | 340 lm            |
| System efficiency   | 113 lm/W          |
| Colour rendering    | CRI > 80          |
| Reflector           | High-gloss        |
|                     |                   |

silver

Symmetric

38°

No

| Mounting technology         |                                           |
|-----------------------------|-------------------------------------------|
| Mounting method             | Recessed mounting                         |
| Place of installation       | Ceiling-mounted                           |
| Adjustability               | Pivoted                                   |
| Swivel angle                | 20°                                       |
| Max. ceiling thickness      | 13 mm                                     |
| Further references          | No cover with thermal insulation material |
| Material cover              | Glass transparent                         |
| Circlip                     | Without circlip                           |
| Suitable for through-wiring | Yes, with optional accessories            |