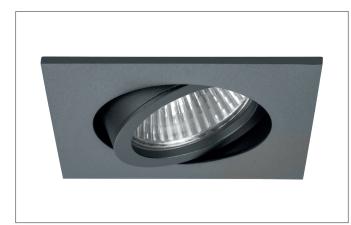

#### **Product Benefits**

- Square recessed spotlight made of solid aluminum with a
- glass cover.
- Easy and tool-free mounting.
- CRI > 80.
- Low installation depth 50 mm, length 82 mm, width 82 mm, Ceiling cut-out 68 mm.
- Ceiling thickness maximum 13 mm.
- Large article variance in terms of housing color and color temperature.
- Power supply with 350 mA.
- Alternatively available in round design.