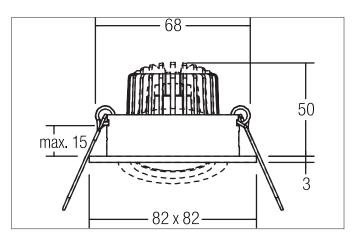

### Tender

LED recessed spot, Square.Toolless ceiling installation by installation springs. Ceiling cut-out Ø 68 mm, Installation depth 50 mm, Length 82 mm, Weight 0,150 kg,Reflector silver with rotattionssymmetrical, deep, wide distributed light intensity. optimal light distribution due to a glass transparent cover.Luminous flux 340 lm, Power 1 x 3 W, Light colour neutral white, Correlated color temprature (CCT) 4.000 K, Colour rendering index CRI > 80, Housing material: Aluminium / Glass, Colour: Titanium, Permissible ambient temperature (ta): -20 °C - +25 °C, Protection class (EN 61140): III, Degree of protection (DIN EN 60529): IP20, .For connection to an external driver, which is not included in the scope of delivery of the luminaire. Depending on driver dimmable.

#### **Product Benefits**

- Square recessed spotlight made of solid aluminum with a
- glass cover.
- Easy and tool-free mounting.
- CRI > 80.
- Low installation depth 50 mm, length 82 mm, width 82 mm, Ceiling cut-out 68 mm.
- Ceiling thickness maximum 13 mm.
- Large article variance in terms of housing color and color temperature.
- Power supply with 350 mA.
- Alternatively available in round design.

Article no. 12376644

Reflector colour

Adjustable color temperature

Beam angle

Light sharing

Light. For Generations.

| Article data        |                   |
|---------------------|-------------------|
| Article no.         | 12376644          |
| GTIN                | 4251433946779     |
| Series name         | PAYTON-S          |
| Short description   | LED recessed spot |
| Material            | Aluminium / Glass |
| Colour              | Titanium          |
| Type of surface     | Matt              |
| Shape               | Square            |
| Built-in diameter   | 68 mm             |
| Installation depth  | 50 mm             |
| Length              | 82 mm             |
| Width               | 82 mm             |
| Hight               | 3 mm              |
| Weight              | 0.150 kg          |
| stamp               | UKCA              |
|                     |                   |
| Lighting technology |                   |
| Colour temperature  | 4.000 K           |
| Light colour        | White             |
| Light output        | Direct            |
| Luminous flux       | 340 lm            |
| System efficiency   | 113 lm/W          |
| Colour rendering    | CRI > 80          |
| Reflector           | High-gloss        |
|                     |                   |