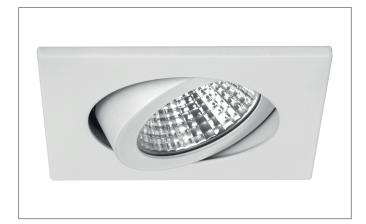

#### LED recessed spot

Article no. 12362073

Light. For Generations.

BRUMBERG

#### Tender

LED recessed spot, Square. Ceiling cut-out Ø 68 mm, Installation depth 36 mm, Length 82 mm, Width 82 mm, Weight 0,124 kg, with rotattionssymmetrical, deep, wide distributed light intensity. optimal light distribution due to a plastic, transparent cover.Luminous flux 740 lm, Power 1 x 7 W, Light colour warm white, Correlated color temprature (CCT) 3.000 K, Colour rendering index CRI > 80, Rated life time L70/ B50 at 25 °C: 50.000 h, Housing material: Aluminium / Polycarbonate, Colour: White, Permissible ambient temperature (ta): -20 °C - +25 °C, Protection class (EN 61140): III, Degree of protection (DIN EN 60529): IP20, .For connection to an external driver, which is not included in the scope of delivery of the luminaire. Depending on driver dimmable.