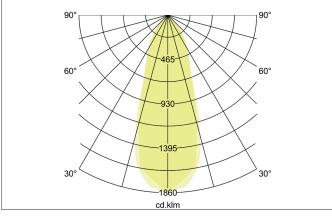

# BRUMBERG

Light. For Generations.

| Lighting technology          |            |
|------------------------------|------------|
| Colour temperature           | 3.000 K    |
| Light colour                 | White      |
| Light output                 | Direct     |
| Luminous flux                | 740 lm     |
| System efficiency            | 106 lm/W   |
| Colour rendering             | CRI > 80   |
| Reflector                    | High-gloss |
| Beam angle                   | 38°        |
| Light sharing                | Symmetric  |
| Adjustable color temperature | No         |