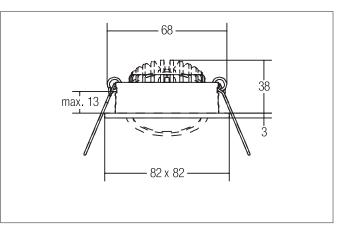

#### Tender

LED recessed spot, Square. Ceiling cut-out Ø 68 mm, Installation depth 36 mm, Length 82 mm, Width 82 mm, Weight 0,124 kg, with rotattionssymmetrical, deep, wide distributed light intensity. optimal light distribution due to a plastic, transparent cover.Luminous flux 740 lm, Power 1 x 7 W, Light colour warm white, Correlated color temprature (CCT) 3.000 K, Colour rendering index CRI > 80, Rated life time L70/ B50 at 25 °C: 50.000 h, Housing material: Aluminium / Polycarbonate, Colour: White, Permissible ambient temperature (ta): -20 °C - +25 °C, Protection class (EN 61140): III, Degree of protection (DIN EN 60529): IP20, .For connection to an external driver, which is not included in the scope of delivery of the luminaire. Depending on driver dimmable.

| Article data       |                           |
|--------------------|---------------------------|
| Article no.        | 12362073                  |
| GTIN               | 4250047795537             |
| Short description  | LED recessed spot         |
| Material           | Aluminium / Polycarbonate |
| Colour             | White                     |
| Type of surface    | Matt                      |
| Shape              | Square                    |
| Built-in diameter  | 68 mm                     |
| Installation depth | 36 mm                     |
| Length             | 82 mm                     |
| Width              | 82 mm                     |
| Weight             | 0.124 kg                  |
| stamp              | MM                        |
| Conformance        | CE, UKCA                  |