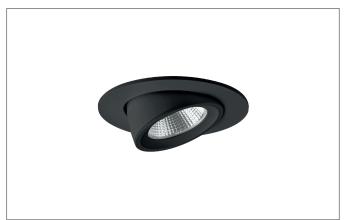

#### **KARYL LED recessed spot**

Article no. 12401083

Light. For Generations.

#### Tende

LED recessed spot, Round.Toolless ceiling installation by installation springs. Ceiling cut-out Ø 92 mm, Installation depth 65 mm, Outer diameter 100 mm, Weight 0,294 kg,Reflector silver with rotattionssymmetrical, deep, wide distributed light intensity. optimal light distribution due to a plastic, transparent cover.Luminous flux 1.320 lm, Power 1 x 13 W, Light colour warm white, Correlated color temprature (CCT) 3.000 K, Colour rendering index CRI > 80, Housing material: Aluminium / PMMA, Permissible ambient temperature (ta): -20 °C - +25 °C, Protection class (EN 61140): III, Degree of protection (DIN EN 60529): IP20, .For connection to an external driver, which is not included in the scope of delivery of the luminaire. Depending on driver dimmable.

#### **Product Benefits**

- Recessed downlight in round design made of solid aluminum.
- Ceiling cutout 92 mm, outer diameter 100 mm, recess depth 65 mm, luminous flux 1.320 lm, IP20.
- Swivel range 40°.
- Dimmable when using a suitable converter.