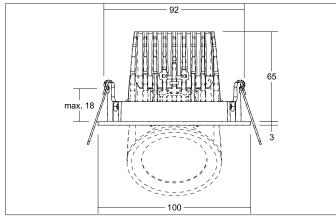

#### Tende

LED recessed spot, Round.Toolless ceiling installation by installation springs. Ceiling cut-out Ø 92 mm, Installation depth 65 mm, Outer diameter 100 mm, Weight 0,294 kg,Reflector silver with rotattionssymmetrical, deep, wide distributed light intensity. optimal light distribution due to a plastic, transparent cover.Luminous flux 1.320 lm, Power 1 x 13 W, Light colour warm white, Correlated color temprature (CCT) 3.000 K, Colour rendering index CRI > 80, Housing material: Aluminium / PMMA, Permissible ambient temperature (ta): -20 °C - +25 °C, Protection class (EN 61140): III, Degree of protection (DIN EN 60529): IP20, .For connection to an external driver, which is not included in the scope of delivery of the luminaire. Depending on driver dimmable.

#### **Product Benefits**

- Recessed downlight in round design made of solid aluminum.
- Ceiling cutout 92 mm, outer diameter 100 mm, recess depth 65 mm, luminous flux 1.320 lm, IP20.
- Swivel range 40°.
- Dimmable when using a suitable converter.

### **KARYL LED recessed spot**

Article no. 12401083

| Article data       |                   |
|--------------------|-------------------|
| Article no.        | 12401083          |
| GTIN               | 4251433981428     |
| Series name        | KARYL             |
| Short description  | LED recessed spot |
| Material           | Aluminium / PMMA  |
| Type of surface    | Matt              |
| Shape              | Round             |
| Outer diameter     | 100 mm            |
| Built-in diameter  | 92 mm             |
| Installation depth | 65 mm             |
| Hight              | 3 mm              |
| Weight             | 0.294 kg          |
| Conformance        | CE, UKCA          |

| Mounting technology         |                                           |
|-----------------------------|-------------------------------------------|
| Mounting method             | Recessed mounting                         |
| Place of installation       | Ceiling-mounted                           |
| Adjustability               | Rotable and pivoted                       |
| Swivel angle                | 45°                                       |
| Rotation angle              | 355°                                      |
| Max. ceiling thickness      | 18 mm                                     |
| Further references          | No cover with thermal insulation material |
| Material cover              | Plastic, transparent                      |
| Suitable for through-wiring | Yes, with optional accessories            |