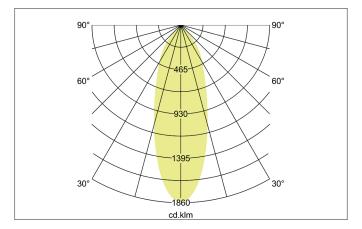

| Lighting technology          |            |
|------------------------------|------------|
| Colour temperature           | 3.000 K    |
| Light colour                 | White      |
| Light output                 | Direct     |
| Luminous flux                | 1,320 lm   |
| System efficiency            | 102 lm/W   |
| Colour rendering             | CRI > 80   |
| Reflector                    | High-gloss |
| Reflector colour             | silver     |
| Beam angle                   | 36°        |
| Light sharing                | Symmetric  |
| Adjustable color temperature | No         |