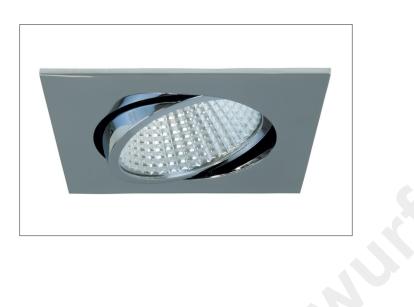

### **Recessed ceiling spot**

Article no. 12272023

#### Tender

recessed ceiling spot, chrome, square. In a compact design, for installation in tool-less rapid assembly systems. Mounting method: Recessed mounting, Place of installation: Ceiling-mounted, Degree of protection: according to DIN EN 60529 IP20, Protection class: (EN 61140) III, Current: 700 mA, Power: 14W, Colour temperature: 2.700 K, With control gear: No.

| Article data      |                       |
|-------------------|-----------------------|
| Article no.       | 12272023              |
| GTIN              | 4250047792444         |
| Short description | Recessed ceiling spot |
| Colour            | Chrome                |
| Type of surface   | Glossy                |
| Shape             | Square                |
| Length            | 110 mm                |
| Width             | 110 mm                |
| Weight            | 0.459 kg              |