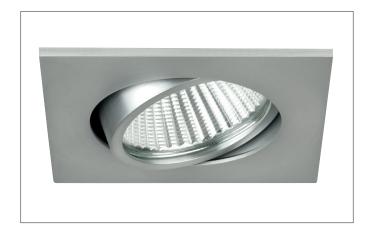

#### Tendei

LED recessed spot, alu, square. In a compact design, for installation in tool-less rapid assembly systems. Lamp holder: Plug&Play, Mounting method: Recessed mounting, Place of installation: Ceiling-mounted, Material: Aluminium, Degree of protection: according to DIN EN 60529 IP20, Protection class: (EN 61140) III, Current: 350 mA, Power: 6.6W, Amount of light sources / fittings: 1.0 Qty, Luminous flux: 457lm, Colour temperature: 3.000 K, Light colour: White, Beam angle: 38°, Adjustability: Pivoted, With control gear: No.

| Article data       |                   |
|--------------------|-------------------|
| Article no.        | 12265253          |
| GTIN               | 4250047769194     |
| Short description  | LED recessed spot |
| Material           | Aluminium         |
| Colour             | Alu               |
| Type of surface    | Matt              |
| Shape              | Square            |
| Built-in diameter  | 68 mm             |
| Installation depth | 65 mm             |
| Length             | 82 mm             |
| Width              | 82 mm             |
| Weight             | 0.181 kg          |