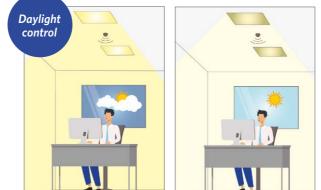

## **Maximize energy savings** with Smart Sensors

Discover the power of our smart sensors, designed to detect movement, lux levels, and humidity. Our Smart Lighting system seamlessly adjusts the lighting, ensuring maximized energy efficiency. Benefit from smart features such as daylight control, occupancy-based lighting adjustment, and automatic dimming in unoccupied spaces-ideal for corridors.