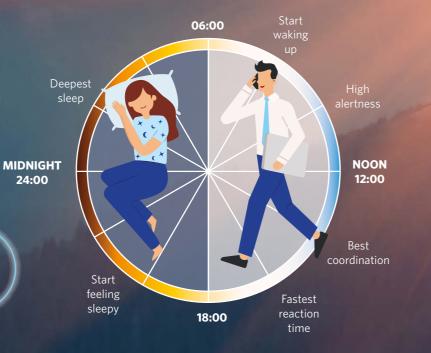

## **Bring The Sun Inside**

With OPPLE's HCL feature people can now benefit from the natural daylight, inside.

HCL is a lighting design and application that improves our **psychological** and **physiological** states. This is especially important since we spend about 90% of our times without exposure to sunlight.

## **Full Portfolio available**

Works with existing OPPLE SMART tunable white and dimmable luminaires.

**Benefits of HCL and an improved** circadian rhythm include:

wellbeing

Greater focus and alertness

Higher productivity

Enhanced sleeping quality

**OPPLE LIGHTING** Meerenakkerweg 1-07 5652 AR Eindhoven, The Netherlands

**T** +31 (0) 88 056 7888 **E** service@opple.com