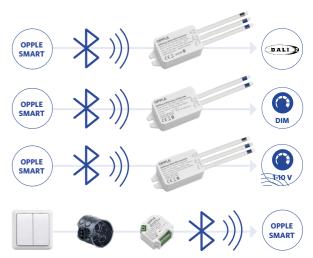

## **Compatibile with 3rd party** luminares thanks to our Smart **Converters**

Easily integrate any existing luminaire, be it 1-10V, Triac or DALI2, into the Smart System with our converters.

Our compact Smart Multi Switch Module installs behind your existing wall switch, enabling effortless control of fixtures without the need for a separate switch or app. It's compatible with all Smart Luminaires.