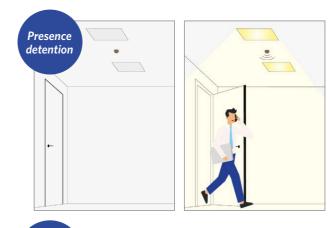

## **Maximize energy savings** with Smart Sensors

Discover the power of our smart sensors, designed to detect movement, lux levels, and humidity. Our Smart Lighting system seamlessly adjusts the lighting, ensuring maximized energy efficiency. Benefit from smart features such as daylight control, occupancy-based lighting adjustment, and automatic dimming in unoccupied spaces-ideal for corridors.