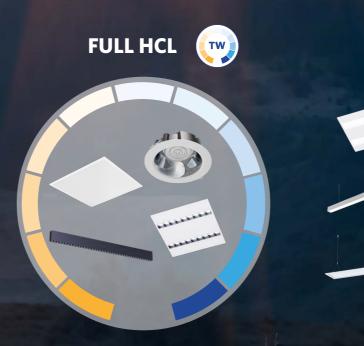

## **Full Portfolio available**

Works with existing OPPLE SMART tunable white and dimmable luminaires.

**Benefits of HCL and an improved** circadian rhythm include:

wellbeing

Greater focus and alertness

Higher productivity