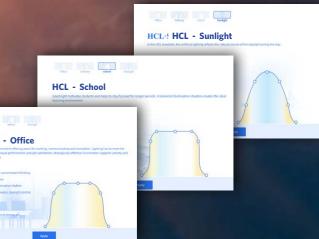

## **Bring The Sun Inside**

With OPPLE's HCL feature people can now benefit from the natural daylight, inside.

HCL is a lighting design and application that improves our **psychological** and **physiological** states. This is especially important since we spend about 90% of our times without exposure to sunlight.

Perfect for: (HEALTH) CARE OFFICE 

## **OPPLE offers a fully automated HCL system.** It has never been easier to set up Human **Centric Lighting!**

- Choose from our preconfigured templates
- Full customization possible
- Available through the OPPLE Smart Connect Box
- No extra costs or subscription required